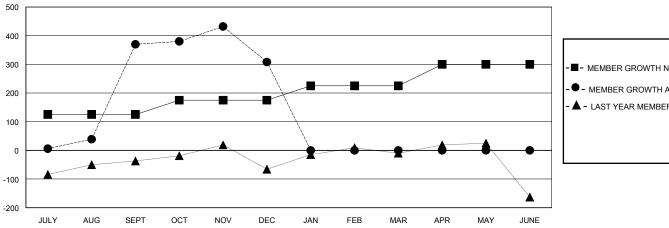

## GOALS AND ACTUAL MEMBERS CUMULATIVE

|   | -■- MEMBER GROWTH NET GOAL        |  |  |  |  |
|---|-----------------------------------|--|--|--|--|
|   | - ● - MEMBER GROWTH ACTUAL        |  |  |  |  |
|   | - ▲ - LAST YEAR MEMBERSHIP ACTUAL |  |  |  |  |
| - |                                   |  |  |  |  |
|   |                                   |  |  |  |  |
|   |                                   |  |  |  |  |
| - |                                   |  |  |  |  |
|   |                                   |  |  |  |  |
| _ |                                   |  |  |  |  |
|   |                                   |  |  |  |  |