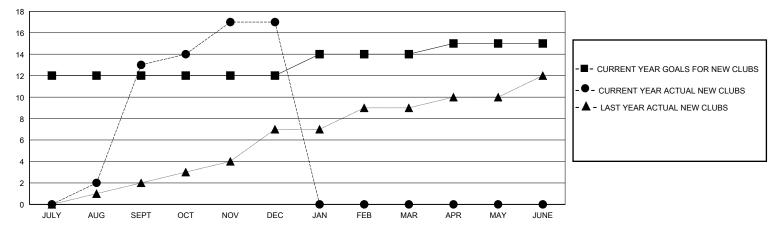

| 13        | 4             | JULY/AUG/SEPT         | 125                   | 605                     | 176                                                |
| OCT/NOV/DEC           | 0             | 4         | 8             | OCT/NOV/DEC           | 50                    | 297                     | 354                                                |
| JAN/FEB/MAR           | 2             | 0         | 0             | JAN/FEB/MAR           | 50                    | 0                       | 0                                                  |
| APR/MAY/JUNE          | 1             | 0         | 0             | APR/MAY/JUNE          | 75                    | 0                       | 0                                                  |

## GOALS AND ACTUAL NEW CLUBS CUMULATIVE



## GOALS AND ACTUAL MEMBERS CUMULATIVE



|   | -■- MEMBER GROWTH NET GOAL        |  |  |  |  |
|---|-----------------------------------|--|--|--|--|
|   | - ● - MEMBER GROWTH ACTUAL        |  |  |  |  |
|   | - ▲ - LAST YEAR MEMBERSHIP ACTUAL |  |  |  |  |
| - |                                   |  |  |  |  |
|   |                                   |  |  |  |  |
|   |                                   |  |  |  |  |
| - |                                   |  |  |  |  |
|   |                                   |  |  |  |  |
| _ |                                   |  |  |  |  |
|   |                                   |  |  |  |  |

2,056 (66.32%) 1,042 (33.61%)

Results as of: 12/31/2023

| DROPPED CLUBS: 12 |     | 87 (<br>NE\ |
|-------------------|-----|-------------|
| DROPPED MEMBERS